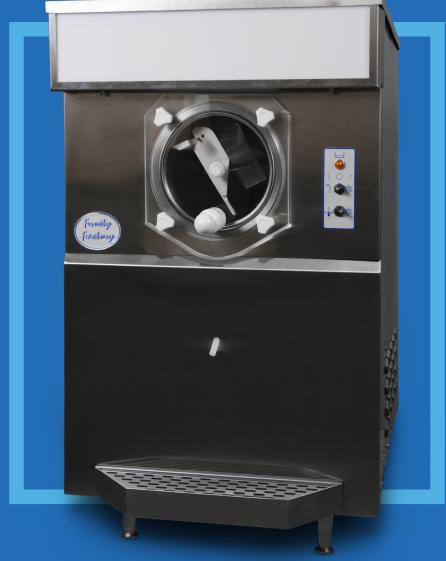

## Model 289

## **Key Features**

- Large Cylinder
  Accomodates large servings & large crowds
- Capacity
  16 Quart Cylinder 24 Quart Hopper
- High Production
  Up to 390 10 ounce drinks per hour
- Lighted Flavor Sign
  Draws attention to product
- Stand-by-switch
  Refrigerates mix overnight
- Available in Air Cooled, Water Cooled or Remote
- Option
  Refrigerated hopper