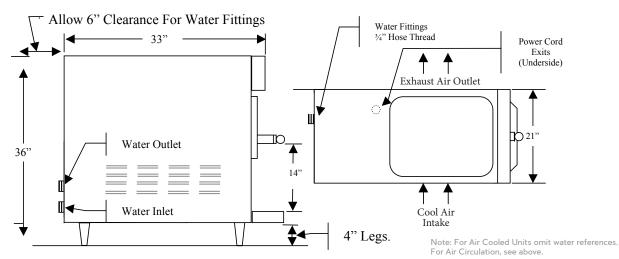

## Model 289

| Dimensions:                 | 21 in (W) 53 cm x 33 in (D) 84 cm x 36 in (H) 91 1/2 cm                    |
|-----------------------------|----------------------------------------------------------------------------|
| Weight:                     | Air & Water - 410 lbs (186 kg)<br>Remote - 180 lbs (86 kg)                 |
| Legs:                       | 4 in (10 cm)                                                               |
| Shipping Size:              | 23 in (W) x 35 in (D) x 38 in (H)<br>58 cm (W) x 89 cm (D) x 96 1/2 cm (H) |
| Shipping Volume:            | 20 cu ft (3/5 cu m)                                                        |
| Shipping Weight:            | Air & Water - 430 lbs (190 kg)<br>Remote - 190 lbs (82 kg)                 |
| Voltage:                    | Air & Water - 230V<br>Remote - 120V                                        |
| Hertz:                      | 60 hz - Optional 50 hz                                                     |
| Phase:                      | 1                                                                          |
| Cooling:                    | Air Cooled - Optional Water or Remote                                      |
| Air Clearance:              | Rear: 6 in (15 cm)<br>Sides: 24 in (61 cm) - per unit                      |
| Water and Remote Clearance: | Rear: 6 in (15 cm)<br>Sides: None required                                 |
| Hopper Capacity:            | 24 qts (23 ltr)                                                            |
| Cylinder Capacity:          | 16 qts (15 ltr)                                                            |
| Circuit Breaker:            | 30 amps                                                                    |
| Amperage Draw:              | 20 amps                                                                    |
| Compressor:                 | 3 hp                                                                       |
| Condensing Unit:            | See spec sheet                                                             |
| Refrigerant:                | R404A                                                                      |